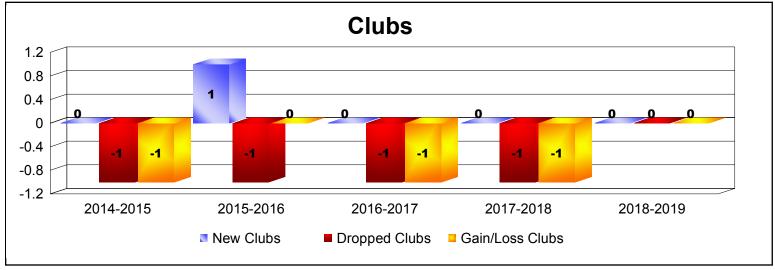

District 38 L

As of June 2019 Cumulative

| Year      | New<br>Clubs | Dropped<br>Clubs | Gain/<br>Loss<br>Clubs | New<br>Members | Charter<br>Members | Reinstate<br>Members | Transfer<br>Members | Total<br>Member<br>Added | Total<br>Members<br>Dropped | Gain/<br>Loss<br>Members |
|-----------|--------------|------------------|------------------------|----------------|--------------------|----------------------|---------------------|--------------------------|-----------------------------|--------------------------|
| 2014-2015 | 0            | -1               | -1                     | 53             | 0                  | 1                    | 4                   | 58                       | -122                        | -64                      |
| 2015-2016 | 1            | -1               | 0                      | 71             | 24                 | 3                    | 6                   | 104                      | -101                        | 3                        |
| 2016-2017 | 0            | -1               | -1                     | 71             | 0                  | 2                    | 0                   | 73                       | -78                         | -5                       |
| 2017-2018 | 0            | -1               | -1                     | 56             | 0                  | 2                    | 0                   | 58                       | -79                         | -21                      |
| 2018-2019 | 0            | 0                | 0                      | 45             | 2                  | 1                    | 4                   | 52                       | -101                        | -49                      |
| Average   | 0            | -1               | -1                     | 59             | 5                  | 2                    | 3                   | 69                       | -96                         | -27                      |