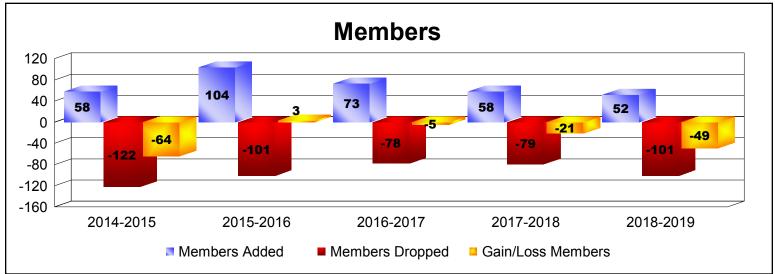

District 38 L

As of June 2019 Cumulative

| Year      | New<br>Clubs | Dropped<br>Clubs | Gain/<br>Loss<br>Clubs | New<br>Members | Charter<br>Members | Reinstate<br>Members | Transfer<br>Members | Total<br>Member<br>Added | Total<br>Members<br>Dropped | Gain/<br>Loss<br>Members |
|-----------|--------------|------------------|------------------------|----------------|--------------------|----------------------|---------------------|--------------------------|-----------------------------|--------------------------|
| 2014-2015 | 0            | -1               | -1                     | 53             | 0                  | 1                    | 4                   | 58                       | -122                        | -64                      |
| 2015-2016 | 1            | -1               | 0                      | 71             | 24                 | 3                    | 6                   | 104                      | -101                        | 3                        |
| 2016-2017 | 0            | -1               | -1                     | 71             | 0                  | 2                    | 0                   | 73                       | -78                         | -5                       |
| 2017-2018 | 0            | -1               | -1                     | 56             | 0                  | 2                    | 0                   | 58                       | -79                         | -21                      |
| 2018-2019 | 0            | 0                | 0                      | 45             | 2                  | 1                    | 4                   | 52                       | -101                        | -49                      |
| Average   | 0            | -1               | -1                     | 59             | 5                  | 2                    | 3                   | 69                       | -96                         | -27                      |